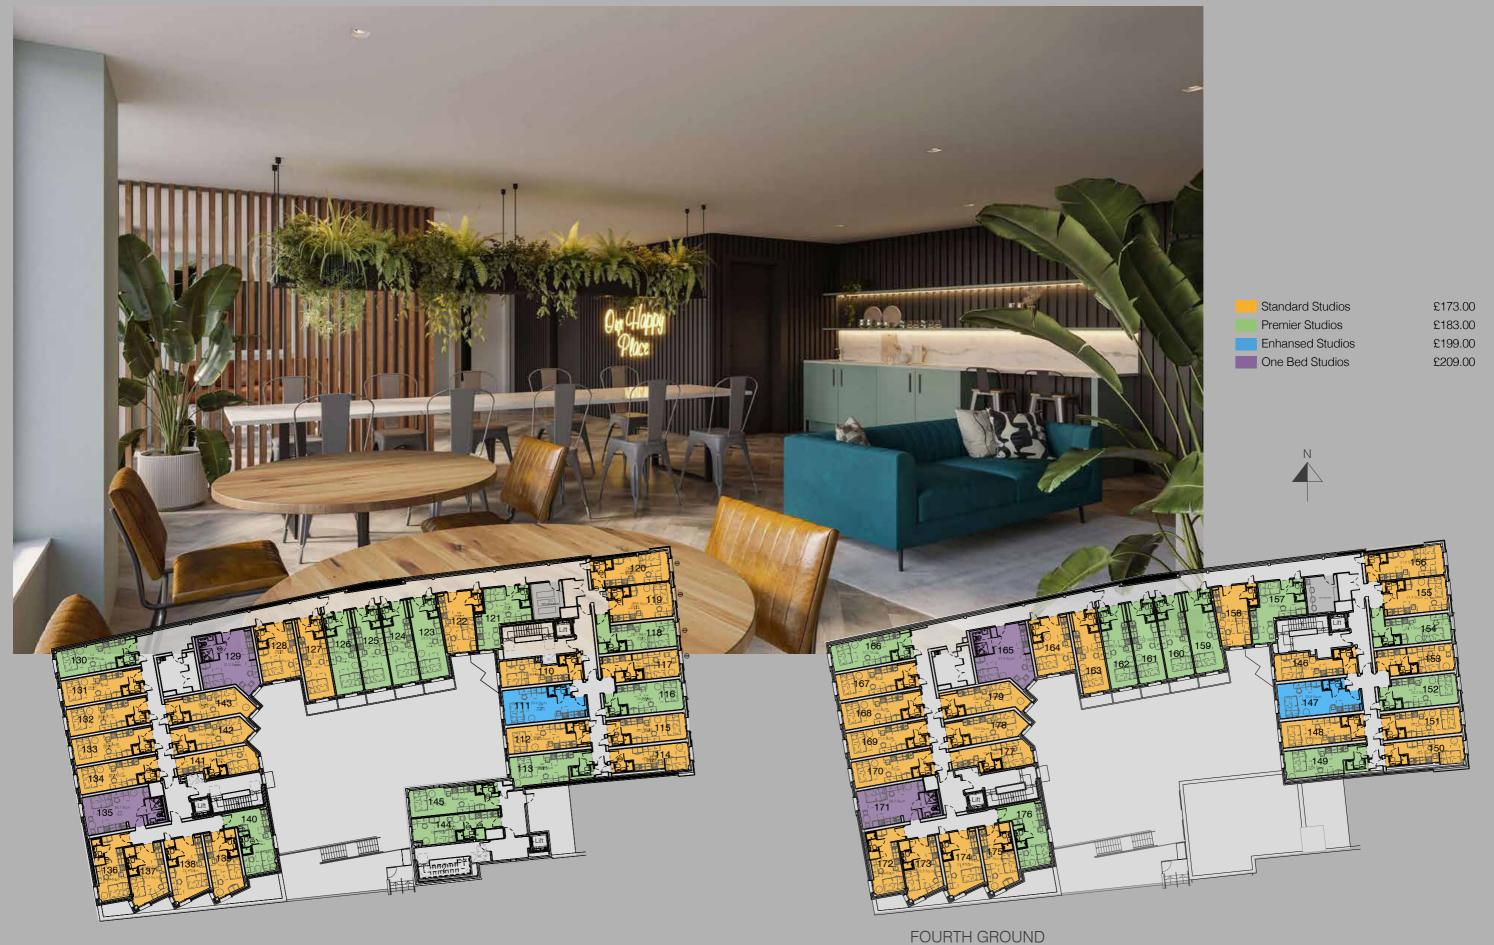

Cover 2 x Pillowcases Flat Sheet



#### Kitchen Essentials

Dinner Plate Side Plate Cereal Bowl 2 x Glass Tumbler 2 x Stoneware Mug Induction Compatible Frying Pan Induction Compatible Pan & Lid Plastic Chopping Board 5 Piece Kitchen Utensils Set 2 x Tea Towel Glass Towel 3 x Small Sealing Clip Peeler Washing-Up Gloves Washing-Up Liquid Butterfly Can Opener Large Kitchen Knife Nissin Instant Chicken Noodles Kellogg's Cereal Bar



#### Stationary Pack

3 Plastic Document Folders
Black Mesh Pen Holder
Mini Stapler Set
Lined Refill Pad
Pack of 4 Highlighters
Pack of 50 Revision Cards
Set of Sticky Notes
Stationery Essentials Set
Set of tab sticky notes
Stapler with a box of staples
Set of Drawing pins
4 x Plastic Wallets
Stationery Set Colours may vary









SECOND GROUND FIRST FLOOR





THIRD FLOOR





FIFTH FLOOR

## LOCATION

Our accommodation are centrally located near to The University of Northampton and City Centre so you can experience the best that Northampton has to offer.

University of Northampton - 12 minute walk Grosvenor Shopping Centre - 2 minute walk Northampton Train Station - 9 minute walk Derngate (bars, restaurants & shops) - 3 Minute walk City Centre - 0 Minute walk





## PLACES TO VISIT AROUND NORTHAMPTONSHIRE

Visit Northamptonshire to see Elizabethan mansions perched in romantic deer parks, sleepy canals, and earls' residences hidden in English farmland. Northamptonshire knows how to do countryside. Barbour and Dubarrys are essential uniform as

horses pound across cross-country courses and Grand Prix cars speed around village circuits. Experie