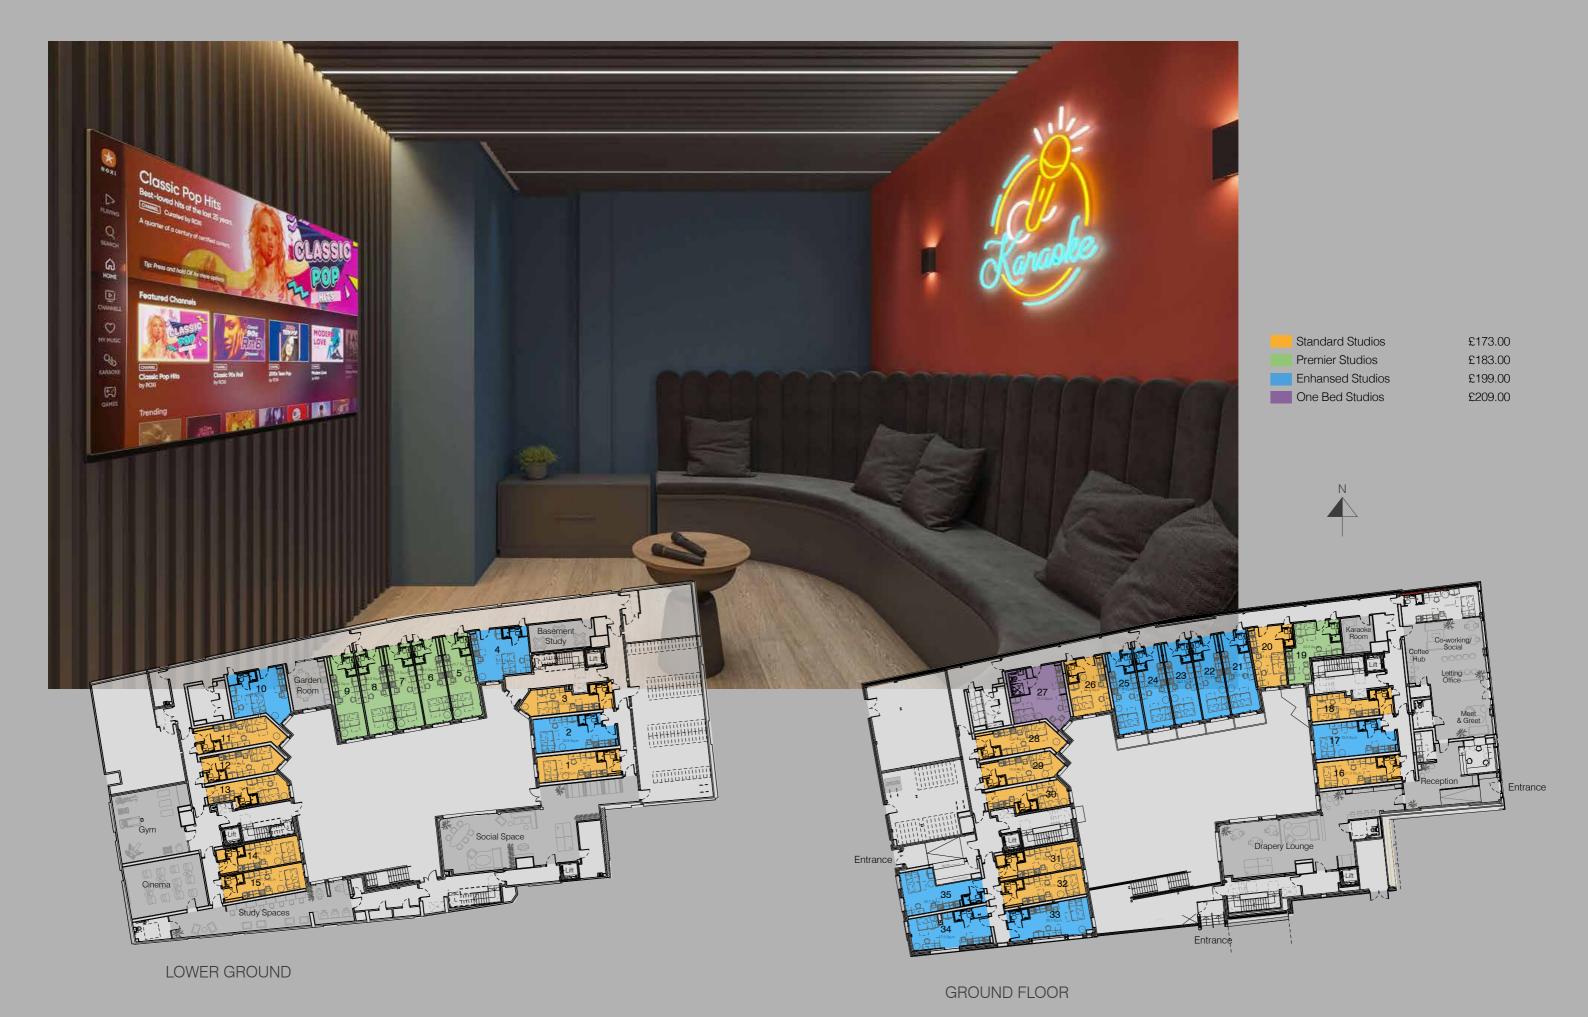

x Pillows Mattress Topper Duvet Cover 2 x Pillowcases Flat Sheet



#### Kitchen Essentials

Dinner Plate Side Plate Cereal Bowl 2 x Glass Tumbler 2 x Stoneware Mug Induction Compatible Frying Pan Induction Compatible Pan & Lid Plastic Chopping Board 5 Piece Kitchen Utensils Set 2 x Tea Towel Glass Towel 3 x Small Sealing Clip Peeler Washing-Up Gloves Washing-Up Liquid Butterfly Can Opener Large Kitchen Knife Nissin Instant Chicken Noodles Kellogg's Cereal Bar



#### Stationary Pack

3 Plastic Document Folders
Black Mesh Pen Holder
Mini Stapler Set
Lined Refill Pad
Pack of 4 Highlighters
Pack of 50 Revision Cards
Set of Sticky Notes
Stationery Essentials Set
Set of tab sticky notes
Stapler with a box of staples
Set of Drawing pins
4 x Plastic Wallets
Stationery Set Colours may vary









SECOND GROUND FIRST FLOOR





THIRD FLOOR





FIFTH FLOOR

## LOCATION

Our accommodation are centrally located near to The University of Northampton and City Centre so you can experience the best that Northampton has to offer.

University of Northampton - 12 minute walk Grosvenor Shopping Centre - 2 minute walk Northampton Train Station - 9 minute walk Derngate (bars, restaurants & shops) - 3 Minute walk City Centre - 0 Minute walk





## PLACES TO VISIT AROUND NORTHAMPTONSHIRE

Visit Northamptonshire to see Elizabethan mansions perched in romantic deer parks, sleepy canals, and earls' residences hidden in English farmland. Northamptonshire knows how to do countryside. Barbour and Dubarrys are essential uniform as

horses pound across cross-country courses and Grand Prix cars speed