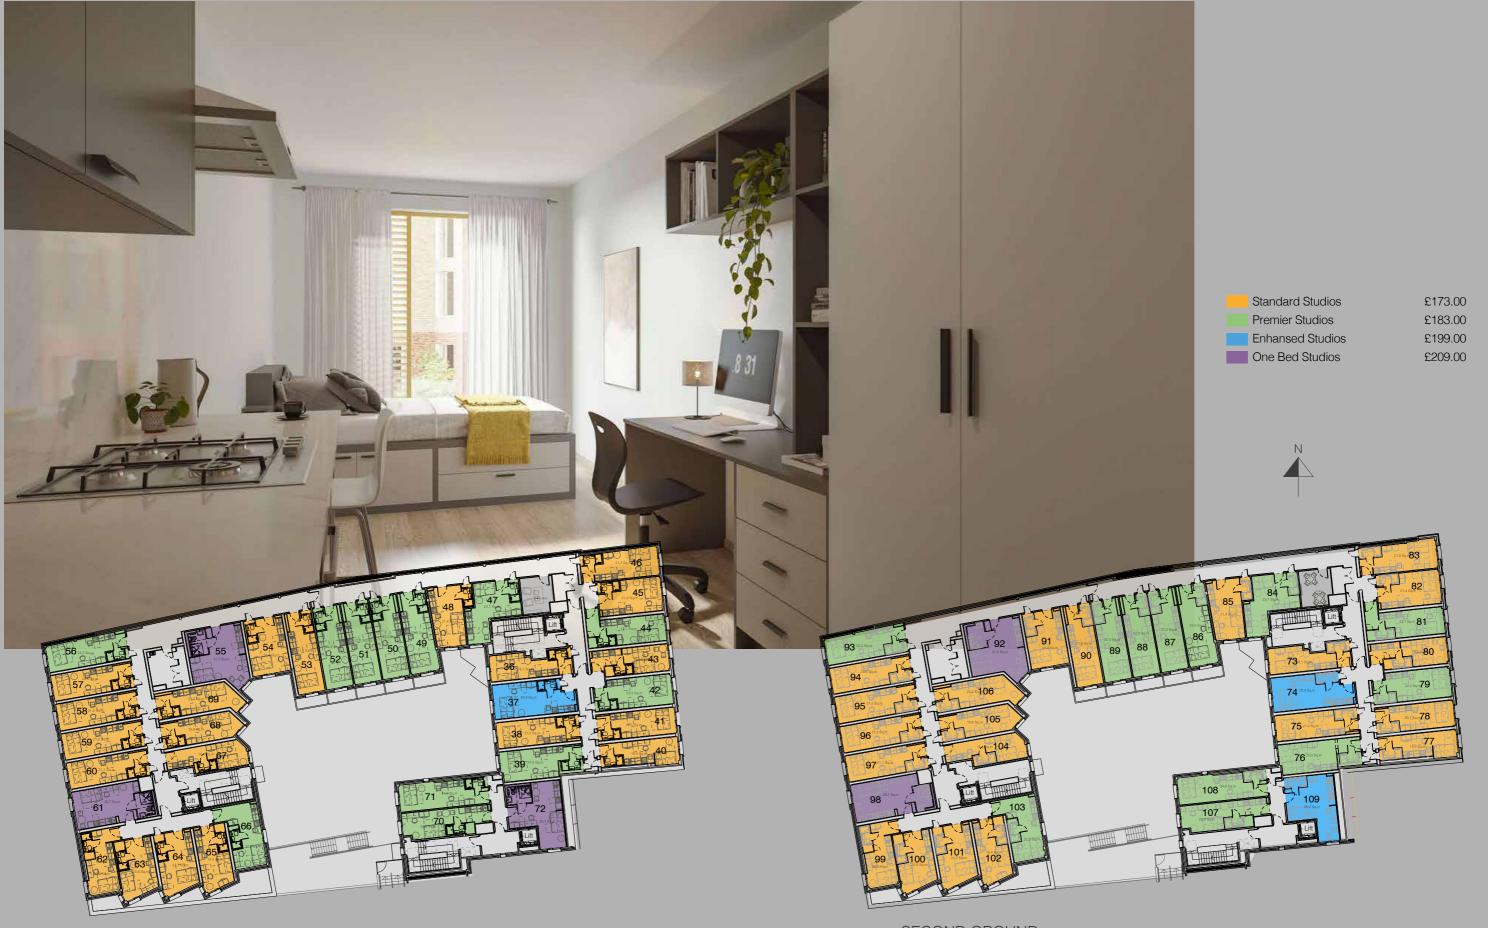

Pillows Mattress Topper Duvet Cover 2 x Pillowcases Flat Sheet



#### Kitchen Essentials

Dinner Plate Side Plate Cereal Bowl 2 x Glass Tumbler 2 x Stoneware Mug Induction Compatible Frying Pan Induction Compatible Pan & Lid Plastic Chopping Board 5 Piece Kitchen Utensils Set 2 x Tea Towel Glass Towel 3 x Small Sealing Clip Peeler Washing-Up Gloves Washing-Up Liquid Butterfly Can Opener Large Kitchen Knife Nissin Instant Chicken Noodles Kellogg's Cereal Bar



#### Stationary Pack

3 Plastic Document Folders
Black Mesh Pen Holder
Mini Stapler Set
Lined Refill Pad
Pack of 4 Highlighters
Pack of 50 Revision Cards
Set of Sticky Notes
Stationery Essentials Set
Set of tab sticky notes
Stapler with a box of staples
Set of Drawing pins
4 x Plastic Wallets
Stationery Set Colours may vary









SECOND GROUND FIRST FLOOR





THIRD FLOOR





FIFTH FLOOR

## LOCATION

Our accommodation are centrally located near to The University of Northampton and City Centre so you can experience the best that Northampton has to offer.

University of Northampton - 12 minute walk Grosvenor Shopping Centre - 2 minute walk Northampton Train Station - 9 minute walk Derngate (bars, restaurants & shops) - 3 Minute walk City Centre - 0 Minute walk





## PLACES TO VISIT AROUND NORTHAMPTONSHIRE

Visit Northamptonshire to see Elizabethan mansions perched in romantic deer parks, sleepy canals, and earls' residences hidden in English farmland. Northamptonshire knows how to do countryside. Barbour and Dubarrys are essential uniform as

horses pound across cross-country courses and Grand Prix cars speed a