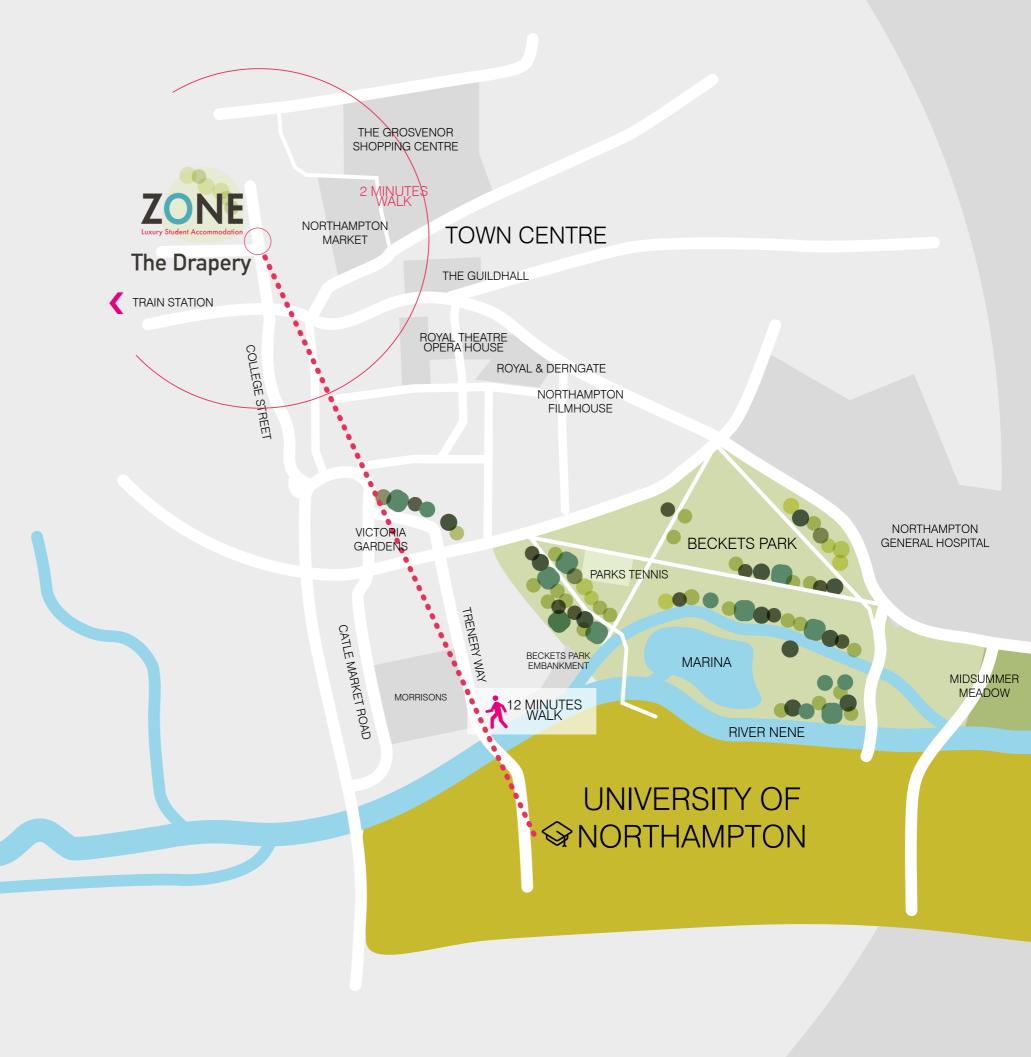

## LOCATION

Our accommodation are centrally located near to The University of Northampton and City Centre so you can experience the best that Northampton has to offer.

University of Northampton - 12 minute walk Grosvenor Shopping Centre - 2 minute walk Northampton Train Station - 9 minute walk Derngate (bars, restaurants & shops) - 3 Minute walk City Centre - 0 Minute walk