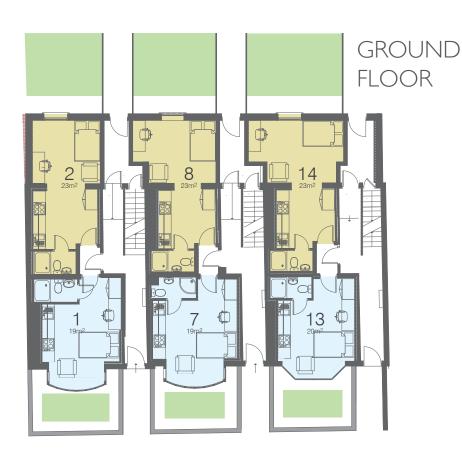

Large dinner party room and study pods. Gym, movie and common rooms shared with De Montfort Mews

5 Minute walk to the train station Bike storage

24 Hour emergency service

SECOND FLOOR

FIRST FLOOR

Nsclaimer: Floor plans are intended to give a general indication of the proposed layout only. All images and dimensions a of intended to form any contract or warranty. They are for guidance only and may alter as work progresses.