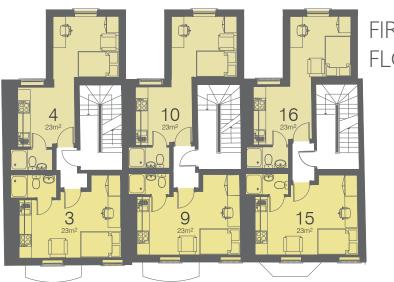

Large dinner party room and study pods. Gym, movie and common rooms shared with De Montfort Mews

5 Minute walk to the train station Bike storage

24 Hour emergency service

SECOND FLOOR

FIRST FLOOR

Nsclaimer: Floor plans are intended to give a general indication of the proposed layout only. All images and dimensions a of intended to form any contract or warranty. They are for guidance only and may alter as work progresses.