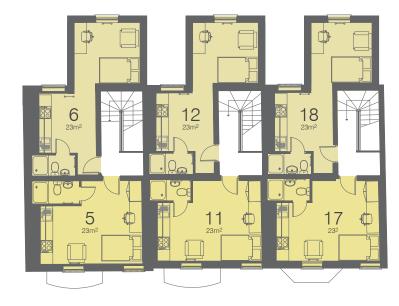

Large dinner party room and study pods. Gym, movie and common rooms shared with De Montfort Mews

5 Minute walk to the train station Bike storage

24 Hour emergency service

SECOND FLOOR

FIRST FLOOR

Nsclaimer: Floor plans are intended to give a general indication of the proposed layout only. All images and dimensions a of intended to form any contract or warranty. They are for guidance only and may alter as work progresses.