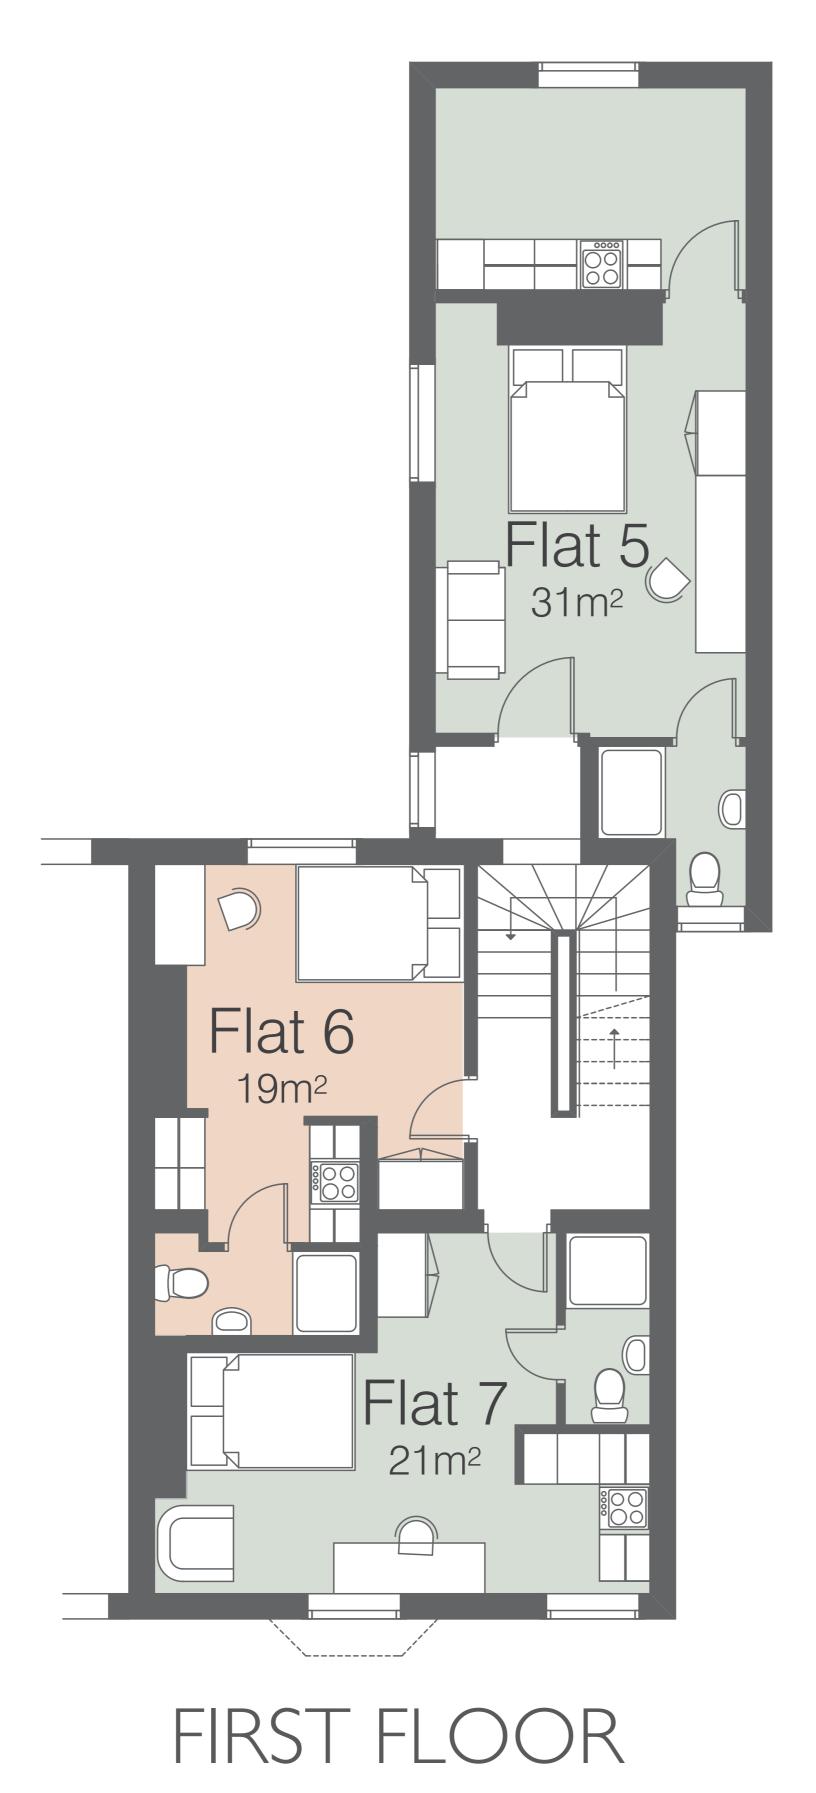

## Bin Store Flat 4 23m<sup>2</sup> Bike shed Flat 2 21m<sup>2</sup> Flat 18m<sup>2</sup> GROUND FLOOR