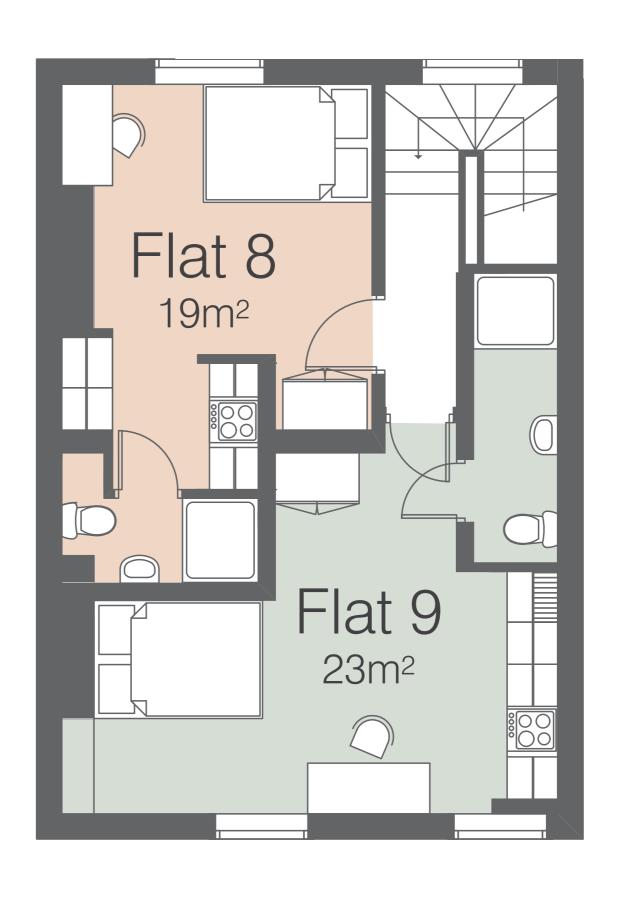

## Bin Store Flat 4 23m<sup>2</sup> Bike shed Flat 2 21m<sup>2</sup> Flat 18m<sup>2</sup> GROUND FLOOR