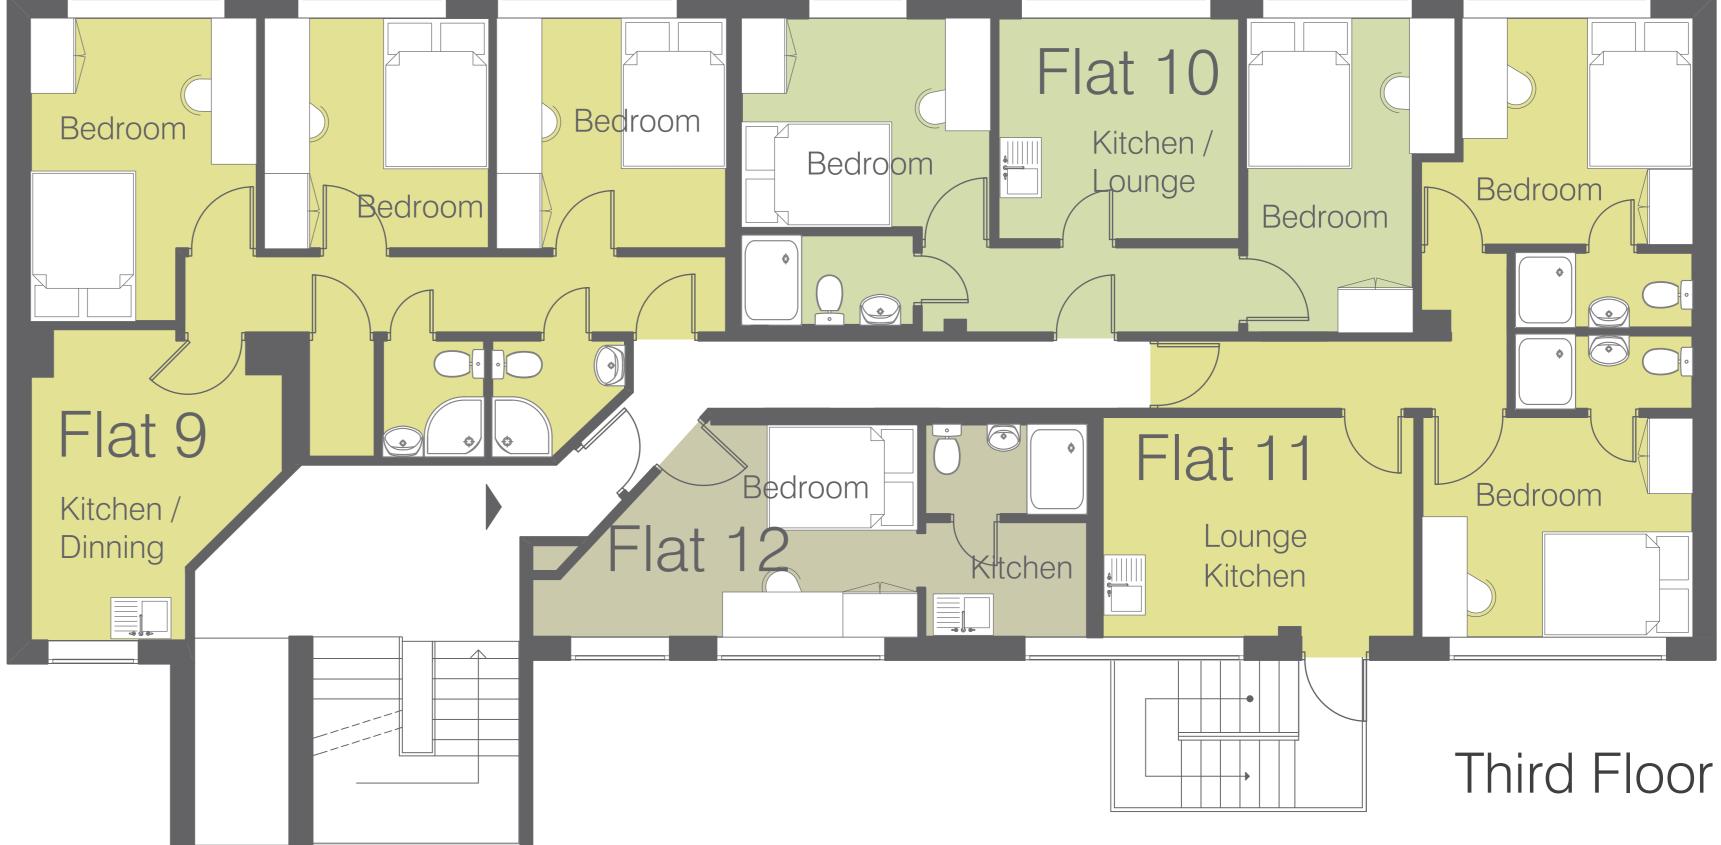

## First Floor

- Free internet connection
- On site laundrette
- Larger than average rooms
- 24 Hour emergency service

Disclaimer: Floor plans are intended to give a general indication of the proposed layout only. All images and dimensions are not intended to form any contract or warranty. They are for guidance only and may alter as work progresses.