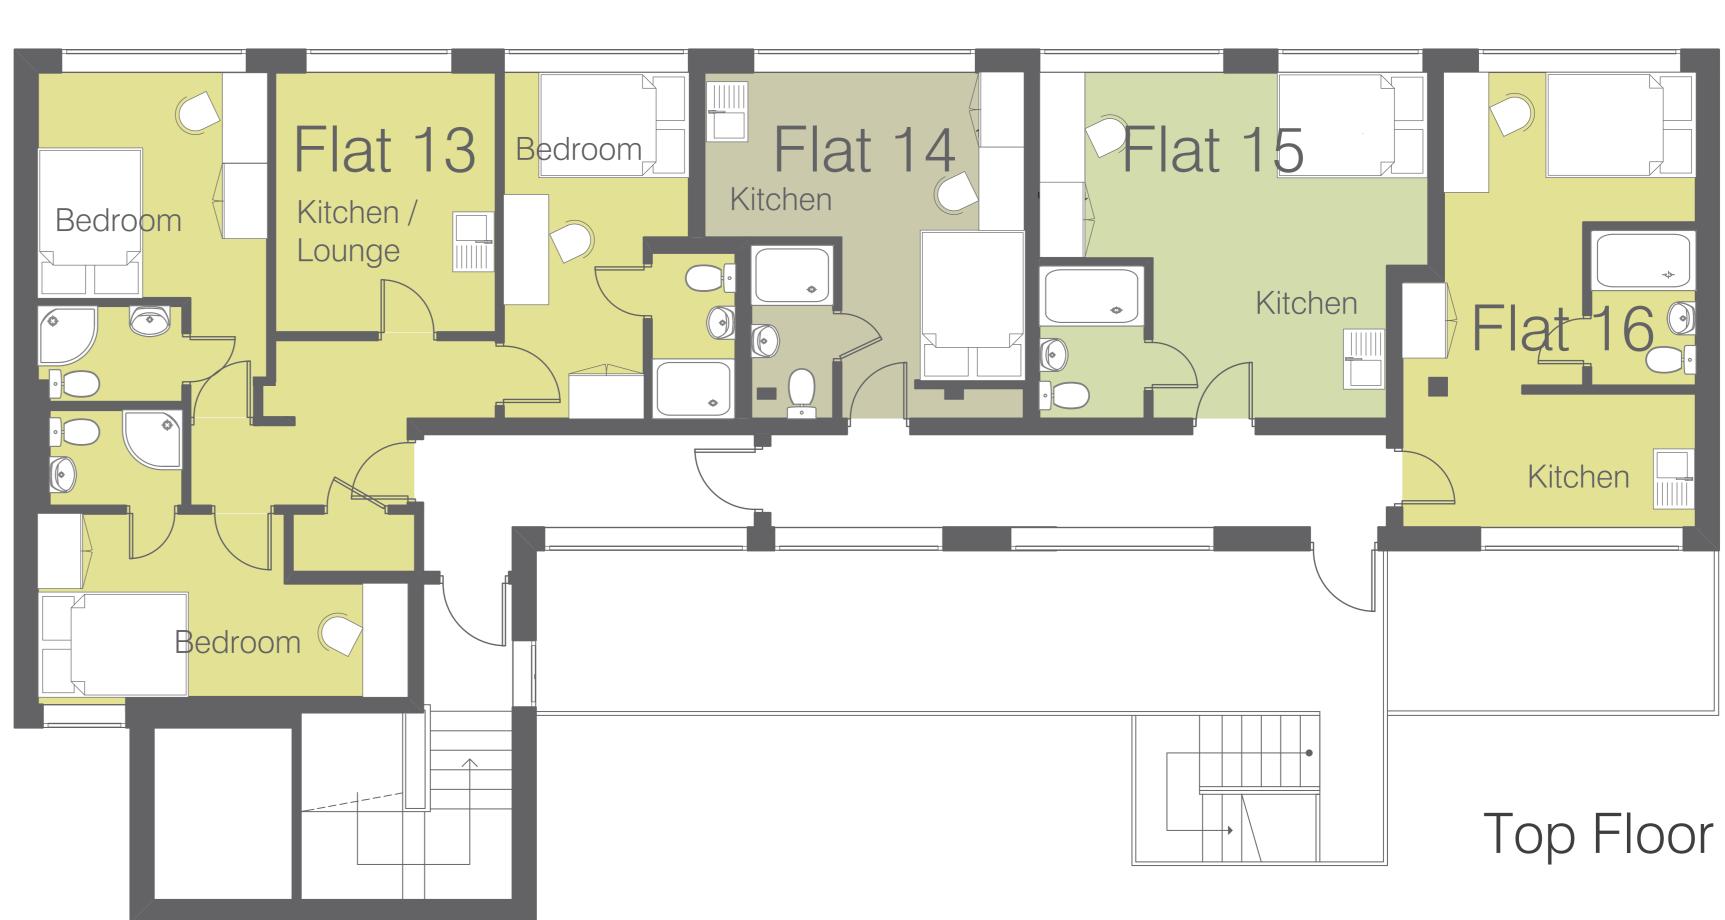

## First Floor

- Free internet connection
- On site laundrette
- Larger than average rooms
- 24 Hour emergency service

Disclaimer: Floor plans are intended to give a general indication of the proposed layout only. All images and dimensions are not intended to form any contract or warranty. They are for guidance only and may alter as work progresses.