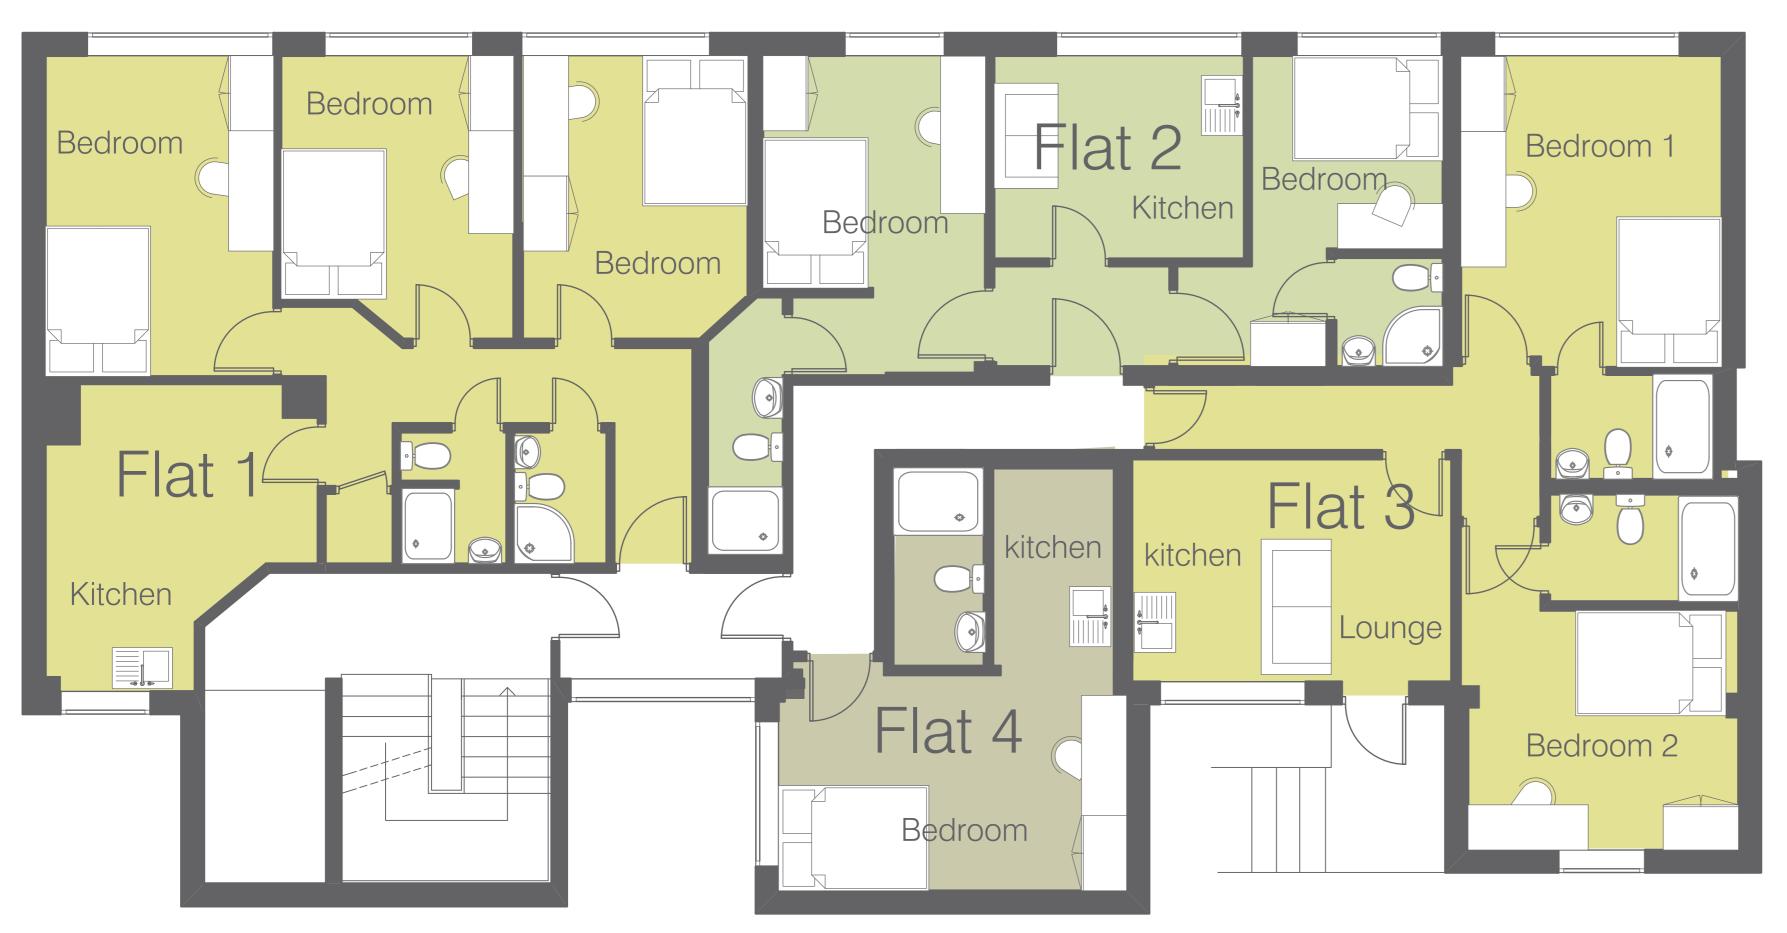

## First Floor

- Free internet connection
- On site laundrette
- Larger than average rooms
- 24 Hour emergency service

Disclaimer: Floor plans are intended to give a general indication of the proposed layout only. All images and dimensions are not intended to form any contract or warranty. They are for guidance only and may alter as work progresses.