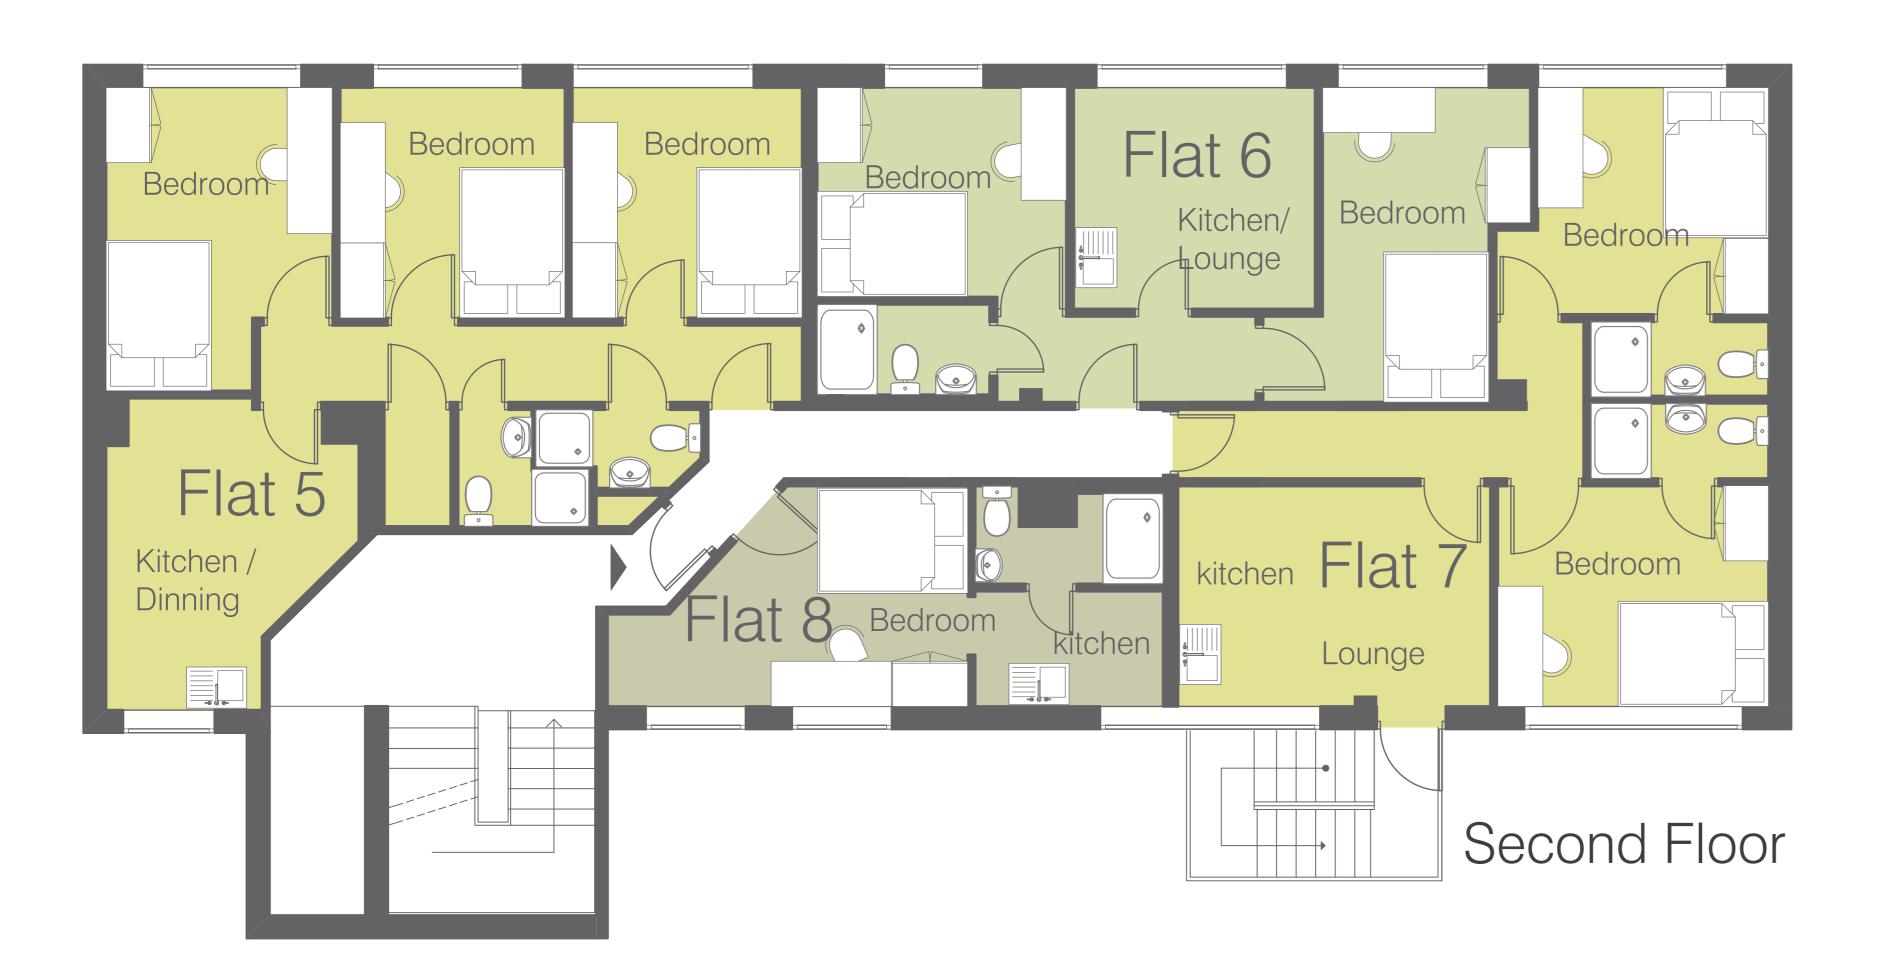

## First Floor

- Free internet connection
- On site laundrette
- Larger than average rooms
- 24 Hour emergency service

Disclaimer: Floor plans are intended to give a general indication of the proposed layout only. All images and dimensions are not intended to form any contract or warranty. They are for guidance only and may alter as work progresses.